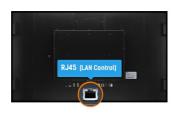

#### LAN Control

LAN control enables making adjustments in the display OSD menu through your network (software not included).