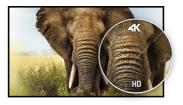

#### **4K**

UHD resolution (3840x2160), better known as 4K, offers a gigantic viewable area with 4 times more information and work space than a Full HD screen. Due to the high DPI (dots per inch), it displays an incredibly sharp and crisp image.