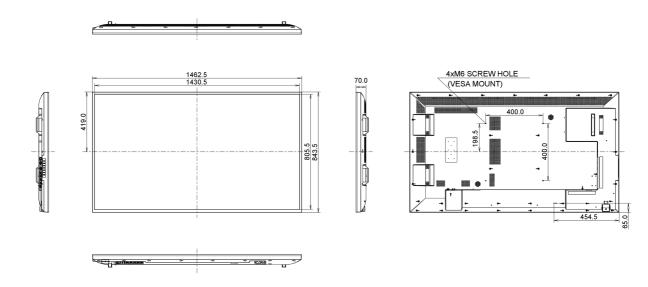

### 01 DISPLAY CHARACTERISTICS

| Design                           | Thin bezel                                                            |
|----------------------------------|-----------------------------------------------------------------------|
| Diagonal                         | 65", 164cm                                                            |
| Panel                            | AMVA3 LED, matte finish                                               |
| Native resolution                | 3840 x 2160 @60Hz (8.3 megapixel 4K UHD)                              |
| Aspect ratio                     | 16:9                                                                  |
| Brightness                       | 450 cd/m <sup>2</sup> typical                                         |
| Static contrast                  | 4000:1 typical                                                        |
| Response time                    | 8ms                                                                   |
| Viewing zone                     | horizontal/vertical: 178°/178°, right/left: 89°/89°, up/down: 89°/89° |
| Colour support                   | 1.07B (8 bit + A-FRC)                                                 |
| Horizontal Sync                  | 30 - 83KHz                                                            |
| Vertical Sync                    | 50 - 76Hz                                                             |
| Viewable area W x H              | 1428.48 x 843.33mm, 56.2 x 33.2"                                      |
| Bezel width (sides, top, bottom) | 16mm, 16mm, 21.8mm                                                    |
| Pixel pitch                      | 0.372mm                                                               |
| Bezel colour and finish          | black, glossy                                                         |

#### 05 MECHANICAL

| Orientation                 | landscape, portrait          |
|-----------------------------|------------------------------|
| Fanless design              | yes                          |
| VESA mounting               | 400 x 400mm                  |
| Mini PC mount               | VESA 75 x 75, VESA 100 x 100 |
| Operation temperature range | 0°C - 40°C                   |
| Storage temperature range   | - 20°C - 60°C                |

# 09 DIMENSIONS / WEIGHT

| Product dimensions W x H x D | 1462.5 x 843.33 x 70mm |
|------------------------------|------------------------|
| Box dimensions W x H x D     | 1640 x 986 x 226mm     |
| Weight (without box)         | 22.8kg                 |
| Weight (with box)            | 31.1kg                 |
| EAN code                     | 4948570116270          |